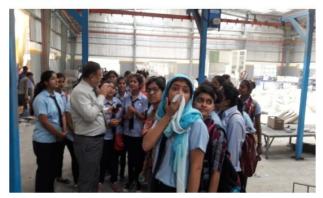

## **Industrial Visit to Latiyal's Handicraft year 2018-2019**

The Industrial visit was made at Latiyal's Handicraft, it is an fully automated handicraft factory which is engaged in manufacturing of wooden handicraft. The industry is located at boranada industrial area. Mr. Bissa who is chief manager as well as chartered accountant, had made possible for student to know about production. The organization is certified by ISO. The most important thing which is to be mention is that organization had their own forest, means organization is not purchasing the timber it is grown in their forest and they use it only. Apart from this organization is engaged in exporting the product is various countries. Around 34 students of M.com I semester and M.com III semester visited the supervision of Dr. Sanjay Bohra. The director of the organization is awarded several times at national level. Mr. Bissa detailed students regarding production, packaging and labeling also about distribution channel. This is part of their syllabus.