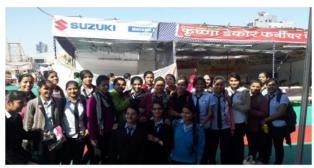

## VISIT TO RAJASTHAN PATRIKA JODHPUR FESTIVAL (FAIR) 2018-19

## Visit to Rajasthan Patrika Jodhpur Festival 2018-19

Fair and exhibition are part of direct promotion of the product. Here not only product are sold but it is a place where seller can promote is new or innovative products. 32 students of Mahila PG Mahavidhyala of commerce faculty visited under the supervision of Dr. Sanjay Bohra. The students were came to know about marketing mix, viz product, pricing and promotional tools adopted by the various firms, also how fair and exhibition support the retailers in promoting and selling their product.