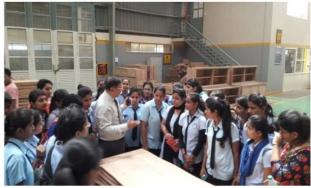

## **Industrial Visit to Latiyal's Handicraft year 2018-2019**

The Industrial visit was made at Latiyal's Handicraft, it is an fully automated handicraft factory which is engaged in manufacturing of wooden handicraft. The industry is located at boranada industrial area. Mr. Bissa who is chief manager as well as chartered accountant, had made possible for student to know about production. The organization is certified by ISO. The most important thing which is to be mention is that organization had their own forest, means organization is not purchasing the timber it is grown in their forest and they use it only. Apart from this organization is engaged in exporting the product is various countries. Around 34 students of M.com I semester and M.com III semester visited the supervision of Dr. Sanjay Bohra. The director of the organization is awarded several times at national level. Mr. Bissa detailed students regarding production, packaging and labeling also about distribution channel. This is part of their syllabus.