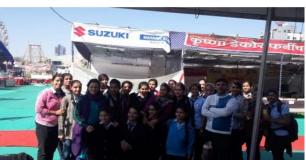

## VISIT TO RAJASTHAN PATRIKA JODHPUR FESTIVAL (FAIR) 2018-19

## Visit to Rajasthan Patrika Jodhpur Festival 2018-19

Fair and exhibition are part of direct promotion of the product. Here not only product are sold but it is a place where seller can promote is new or innovative products. 32 students of Mahila PG Mahavidhyala of commerce faculty visited under the supervision of Dr. Sanjay Bohra. The students were came to know about marketing mix, viz product, pricing and promotional tools adopted by the various firms, also how fair and exhibition support the retailers in promoting and selling their product.