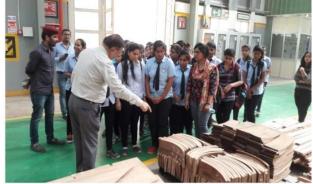

## **Industrial Visit to Latiyal's Handicraft year 2018-2019**

The Industrial visit was made at Latiyal's Handicraft, it is an fully automated handicraft factory which is engaged in manufacturing of wooden handicraft. The industry is located at boranada industrial area. Mr. Bissa who is chief manager as well as chartered accountant, had made possible for student to know about production. The organization is certified by ISO. The most important thing which is to be mention is that organization had their own forest, means organization is not purchasing the timber it is grown in their forest and they use it only. Apart from this organization is engaged in exporting the product is various countries. Around 34 students of M.com I semester and M.com III semester visited the supervision of Dr. Sanjay Bohra. The director of the organization is awarded several times at national level. Mr. Bissa detailed students regarding production, packaging and labeling also about distribution channel. This is part of their syllabus.